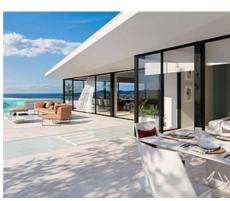

## **Absolute Prestige**

info@absoluteprestige.com https://absoluteprestige.com/ 952906877

through green areas connect the different phases and large communal spaces.

These communal spaces will be located on an entire floor of the first block. Here you will find the co-working area, pilates room, gym area, sauna, Turkish bath, massage room, heated pool area, multipurpose room, bar with outdoor terrace and a covered relaxation area next to the main pool with 110m2 of water surface.

A solarium area will be located next to the main pool on a lower level for owners to enjoy the sun.